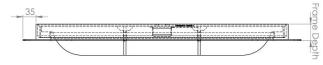

### **Options**

- Frame depths from 47mm to 63mm (loading dependent)
- Hot-dip galvanized coating to 100μm or 140μm
- Stainless steel (304 or 316)
- Double and single neoprene seal available
- Locking
- Identification marking