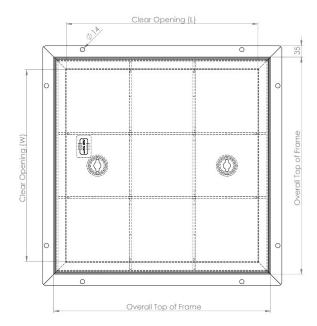

# **Opening Dimensions**

Standard clear openings include:

300x300mm 750x750mm 450x450mm 900x900mm 600x600mm 1000x1000mm

- Bespoke sizes available upon request
- 250x250mm to a maximum of 1000x1000mm

\* Reinforcing configuration dependent on load