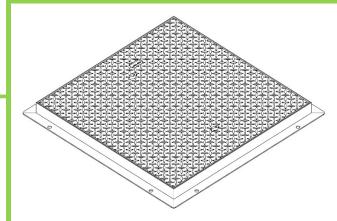

## FAB TOP™ S10 - 1 Part

# **Technical Description**

- Manufactured from S275J2 mild steel
- Hot-dip galvanized finish 70µm minimum coating according to ISO1461
- Robust keyways to accept industry standard lifting keys
- Fabricated with a durbar pattern top to provide non-slip properties
- Bolt fixing provision to ensure maximum performance
- Available in FACTA loadings:

# **Opening Dimensions**

Standard clear openings include:

300x300mm 750x750mm 450x450mm 900x900mm 600x600mm 1000x1000mm

- Bespoke sizes available upon request
- 250x250mm to a maximum of 1000x1000mm

\* Reinforcing configuration dependent on load